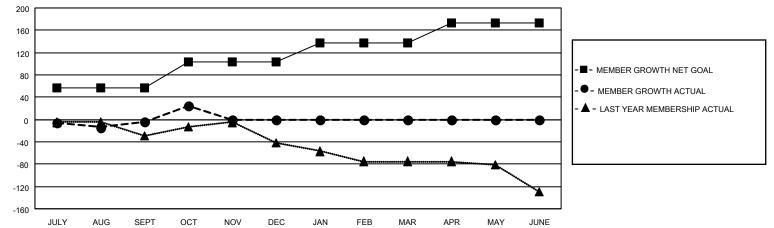

## GAT MONTHLY MEMBERSHIP PROGRESS REPORT Results as of: 10/31/2022

Multiple District 6

LOCATION: COLORADO

| Clubs         |               |             |               | Members               |                           |                         |                                                    |
|---------------|---------------|-------------|---------------|-----------------------|---------------------------|-------------------------|----------------------------------------------------|
|               | RESULTS FOR   | R 2022-2023 |               | RESULTS FOR 2022-2023 |                           |                         |                                                    |
| QUARTER       | NEW CLUB GOAL | NEW CLUBS   | DROPPED CLUBS | QUARTER               | MEMBER GROWTH NET<br>GOAL | MEMBER GROWTH<br>ACTUAL | DROPPED<br>MEMBERS ACTUAL<br>(including transfers) |
| JULY/AUG/SEPT | - 1           | 0           | 0             | JULY/AUG/SE           | PT 57                     | 68                      | 66                                                 |
| OCT/NOV/DEC   | 2             | 0           | 0             | OCT/NOV/DEC           | C 46                      | 49                      | 17                                                 |
| JAN/FEB/MAR   | 2             | 0           | 0             | JAN/FEB/MAR           | 35                        | 0                       | 0                                                  |
| APR/MAY/JUNE  | 1             | 0           | 0             | APR/MAY/JUN           | IE 35                     | 0                       | 0                                                  |

● - CURRENT YEAR ACTUAL NEW CLUBS

▲ - LAST YEAR ACTUAL NEW CLUBS

GOALS AND ACTUAL MEMBERS CUMULATIVE

| DROPPED CLUBS: 0 |    | 41 CLUBS OF 111 ADDED 1 OR | GENDER DISTRIBUTION               |                |  |
|------------------|----|----------------------------|-----------------------------------|----------------|--|
|                  |    | MORE NEW MEMBERS           | MALE                              | 1,545 (60.28%) |  |
| <u> </u>         |    |                            | FEMALE                            | 1,018 (39.72%) |  |
| DROPPED MEMBERS  |    |                            | NON BINARY                        | 0 (0.00%)      |  |
| DECEASED         | 17 |                            | PREFER NOT TO ANSWER              | 0 (0.00%)      |  |
| CLUB CANCELLED   | 0  |                            | TOTAL FAMILY UNIT MEMBERS         | 597            |  |
| OTHER            | 66 | CLICK HERE FOR CUMULATIVE  |                                   | 001            |  |
| TOTAL            | 83 | MEMBERSHIP DATA            | FAMILY MEMBERS PAYING HAL<br>DUES | F 308          |  |