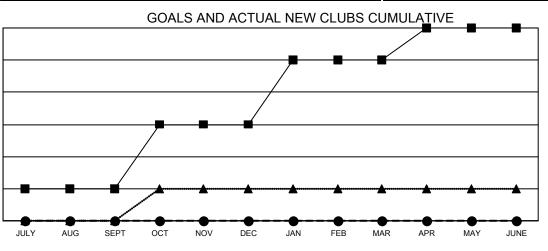

## GAT MONTHLY MEMBERSHIP PROGRESS REPORT Results as of: 10/31/2022

Multiple District 6

LOCATION: COLORADO

| Clubs         |               |             |               | Members               |                           |                         |                                                    |
|---------------|---------------|-------------|---------------|-----------------------|---------------------------|-------------------------|----------------------------------------------------|
|               | RESULTS FOR   | R 2022-2023 |               | RESULTS FOR 2022-2023 |                           |                         |                                                    |
| QUARTER       | NEW CLUB GOAL | NEW CLUBS   | DROPPED CLUBS | QUARTER               | MEMBER GROWTH NET<br>GOAL | MEMBER GROWTH<br>ACTUAL | DROPPED<br>MEMBERS ACTUAL<br>(including transfers) |
| JULY/AUG/SEPT | - 1           | 0           | 0             | JULY/AUG/SE           | PT 57                     | 68                      | 66                                                 |
| OCT/NOV/DEC   | 2             | 0           | 0             | OCT/NOV/DEC           | C 46                      | 49                      | 17                                                 |
| JAN/FEB/MAR   | 2             | 0           | 0             | JAN/FEB/MAR           | 35                        | 0                       | 0                                                  |
| APR/MAY/JUNE  | 1             | 0           | 0             | APR/MAY/JUN           | IE 35                     | 0                       | 0                                                  |

● - CURRENT YEAR ACTUAL NEW CLUBS

▲ - LAST YEAR ACTUAL NEW CLUBS

GOALS AND ACTUAL MEMBERS CUMULATIVE

| DROPPED CLUBS: 0 |    | 41 CLUBS OF 111 ADDED 1 OR | GENDER DISTRIBUTION               |                |  |
|------------------|----|----------------------------|-----------------------------------|----------------|--|
|                  |    | MORE NEW MEMBERS           | MALE                              | 1,545 (60.28%) |  |
| <u> </u>         |    |                            | FEMALE                            | 1,018 (39.72%) |  |
| DROPPED MEMBERS  |    |                            | NON BINARY                        | 0 (0.00%)      |  |
| DECEASED         | 17 |                            | PREFER NOT TO ANSWER              | 0 (0.00%)      |  |
| CLUB CANCELLED   | 0  |                            | TOTAL FAMILY UNIT MEMBERS         | 597            |  |
| OTHER            | 66 | CLICK HERE FOR CUMULATIVE  |                                   | 001            |  |
| TOTAL            | 83 | MEMBERSHIP DATA            | FAMILY MEMBERS PAYING HAL<br>DUES | F 308          |  |